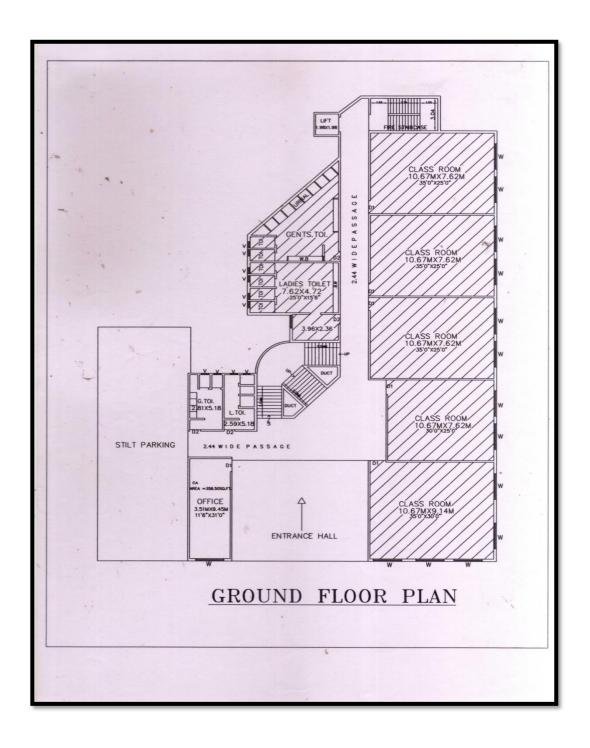

# LAXMAN DEVRAM SONAWANE COLLEGE OF ARTS & COMMERCE, KALYAN [W]

[Permanently Affiliated to University of Mumbai] Accredited by NAAC - Grade 'B' ISO 9001 : 2015

**College Location** 



**College Building** 









LAXMAN DEVRAM SONAWANE COLLEGE OF ARTS & COMMERCE, KALYAN [W]

[Permanently Affiliated to University of Mumbai] Accredited by NAAC - Grade 'B' ISO 9001 : 2015

### **BUILDING DIAGRAM FLOORWISE**

**Ground Floor** 









# LAXMAN DEVRAM SONAWANE COLLEGE OF ARTS & COMMERCE, KALYAN [W]

[Permanently Affiliated to University of Mumbai] Accredited by NAAC - Grade 'B' ISO 9001 : 2015

# 3.04 UFT 98X1.9 ASS ROOM WIDE PASSAGE ASS ROON 2.44 CLASS ROOM CA = 776.50 SQ.FT. CLASS ROOM 7.62MX9.45M 25'0"X31'0" PASSAG CLASS ROOM 2.44 WIDEP SAGE CA AREA = 776.50 SQ.FT. CA = 776.50 SO.FT. LASS ROOM CLASS ROOM 7.62MX9.45M CLASS ROOM CLASS ROOM 7.62MX9.45M 1ST FLOOR PLAN

## <u>First Floor</u>







# LAXMAN DEVRAM SONAWANE COLLEGE OF ARTS & COMMERCE, KALYAN [W]

[Permanently Affiliated to University of Mumbai] Accredited by NAAC - Grade 'B' ISO 9001 : 2015

#### Second Floor









# LAXMAN DEVRAM SONAWANE COLLEGE OF ARTS & COMMERCE, KALYAN [W]

[Permanently Affiliated to University of Mumbai] Accredited by NAAC