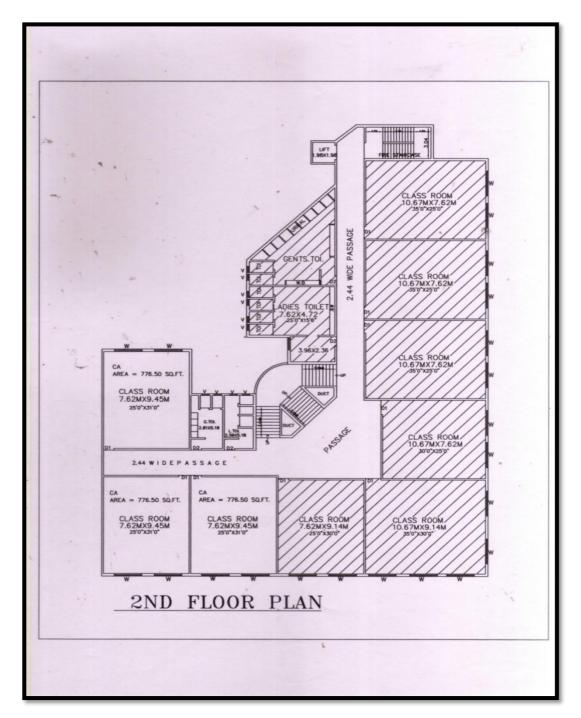

y Affiliated to University of Mumbai] Accredited by NAAC - Grade 'B' ISO 9001 : 2015

### **BUILDING DIAGRAM FLOORWISE**

**Ground Floor** 









# LAXMAN DEVRAM SONAWANE COLLEGE OF ARTS & COMMERCE, KALYAN [W]

[Permanently Affiliated to University of Mumbai] Accredited by NAAC - Grade 'B' ISO 9001 : 2015

# 3.04 UFT 98X1.9 ASS ROOM WIDE PASSAGE ASS ROON 2.44 CLASS ROOM CA = 776.50 SQ.FT. CLASS ROOM 7.62MX9.45M 25'0"X31'0" PASSAG CLASS ROOM 2.44 WIDEP SAGE CA AREA = 776.50 SQ.FT. CA = 776.50 SO.FT. LASS ROOM CLASS ROOM 7.62MX9.45M CLASS ROOM CLASS ROOM 7.62MX9.45M 1ST FLOOR PLAN

## <u>First Floor</u>







# LAXMAN DEVRAM SONAWANE COLLEGE OF ARTS & COMMERCE, KALYAN [W]

[Permanently Affiliated to University of Mumbai] Accredited by NAAC - Grade 'B' ISO 9001 : 2015

#### Second Floor









# LAXMAN DEVRAM SONAWANE COLLEGE OF ARTS & COMMERCE, KALYAN [W]

[Permanently Affiliated to University of Mumbai] Accredited by NAAC - Grade 'B' ISO 9001 : 2015

**Third Floor** 





PRINCIPAL L. D. SONAWANE COLLEGE OF Arts, Commerce & Science, Kalyan (W)



# LAXMAN DEVRAM SONAWANE COLLEGE OF ARTS & COMMERCE, KALYAN [W]

[Permanently Affiliated to University of Mumbai] Accredited by NAAC - Grade 'B' ISO 9001 : 2015

#### Play Ground:











# LAXMAN DEVRAM SONAWANE COLLEGE OF ARTS & COMMERCE, KALYAN [W]

[Permanently Affiliated to University of Mumbai] Accredited by NAAC - Grade 'B' ISO 9001 : 2015

**Principal Cabin** 



## Staff Room









LAXMAN DEVRAM SONAWANE COLLEGE OF ARTS & COMMERCE, KALYAN [W] [Permanently Affiliated to University of Mumbai] Accredited by NAAC -