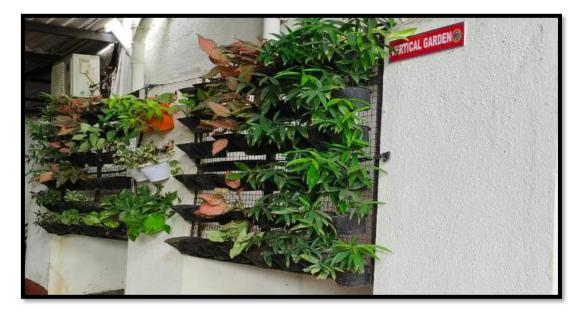

# Vertical Garden

LAXMAN DEVRAM SONAWANE COLLEGE OF ARTS & COMMERCE, KALYAN [W]

[Permanently Affiliated to University of Mumbai] Accredited by NAAC - Grade 'B' ISO 9001 : 2015

**Poly House** 

**Drip Irrigation** 