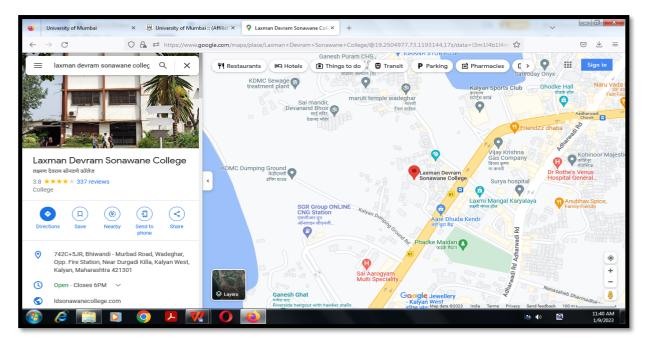

# LAXMAN DEVRAM SONAWANE COLLEGE OF ARTS & COMMERCE, KALYAN [W]

[Permanently Affiliated to University of Mumbai] Accredited by NAAC - Grade 'B' ISO 9001 : 2015

**College Location** 

**College Building** 