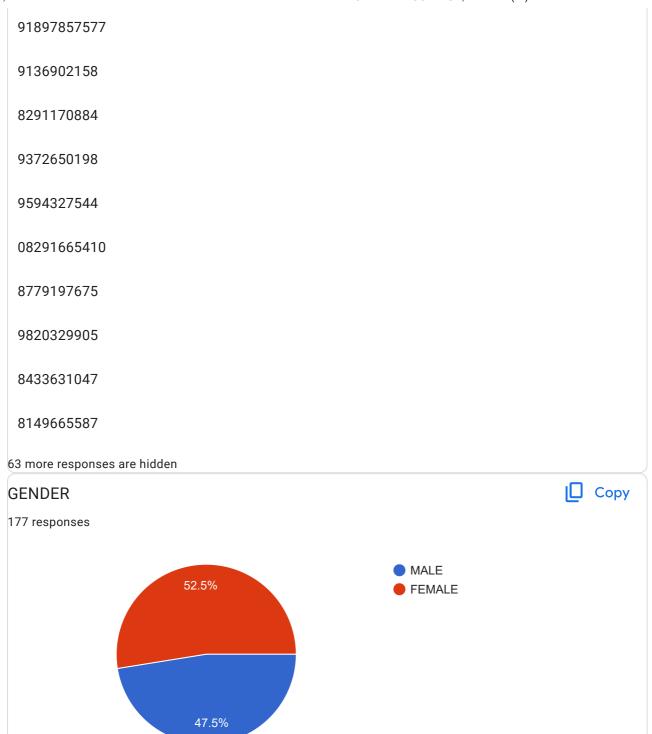

177 responses                |  |
| 9284119554                   |  |
| 8108011941                   |  |
| 8828475446                   |  |
| 7045201619                   |  |
| 8591104260                   |  |
| 8291174459                   |  |
| 8451932146                   |  |
| 9004374603                   |  |
| 8286387211                   |  |
| 9328750038                   |  |
| 9049939363                   |  |
| 8976218263                   |  |
| 8356907072                   |  |
| 9324651662                   |  |
| 9372637257                   |  |
| 9322802898                   |  |
| 8412031325<br>8652898147     |  |
| 8173841971                   |  |
| 9321616969                   |  |
| 9301900270                   |  |
|                              |  |





























| SUGGESTIONS IF ANY.                                                                                                                                                                                                                                                                                                                                                                                                                                                                                                                                                                                                  |
|----------------------------------------------------------------------------------------------------------------------------------------------------------------------------------