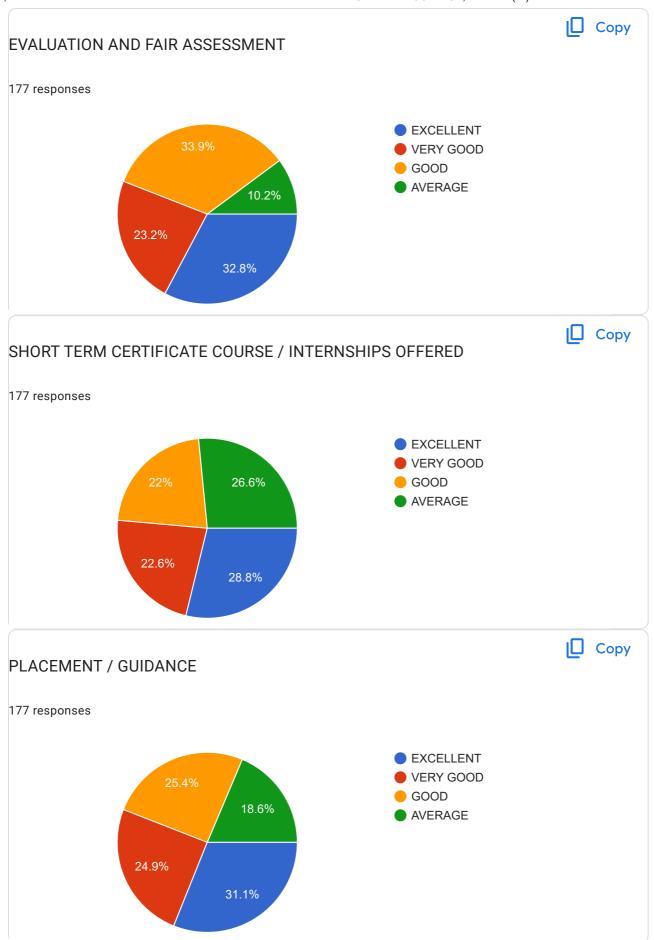

ponses                |  |
| 9284119554                   |  |
| 8108011941                   |  |
| 8828475446                   |  |
| 7045201619                   |  |
| 8591104260                   |  |
| 8291174459                   |  |
| 8451932146                   |  |
| 9004374603                   |  |
| 8286387211                   |  |
| 9328750038                   |  |
| 9049939363                   |  |
| 8976218263                   |  |
| 8356907072                   |  |
| 9324651662                   |  |
| 9372637257                   |  |
| 9322802898                   |  |
| 8412031325<br>8652898147     |  |
| 8173841971                   |  |
| 9321616969                   |  |
| 9301900270                   |  |
|                              |  |





























| SUGGESTIONS IF ANY.                                                                                                                                                                                                                                                                                                                                                                                                                                                                                                                                                                                                  |
|------------------------------------------------------------------------------------------------------------------------------------------------------------------------------------------