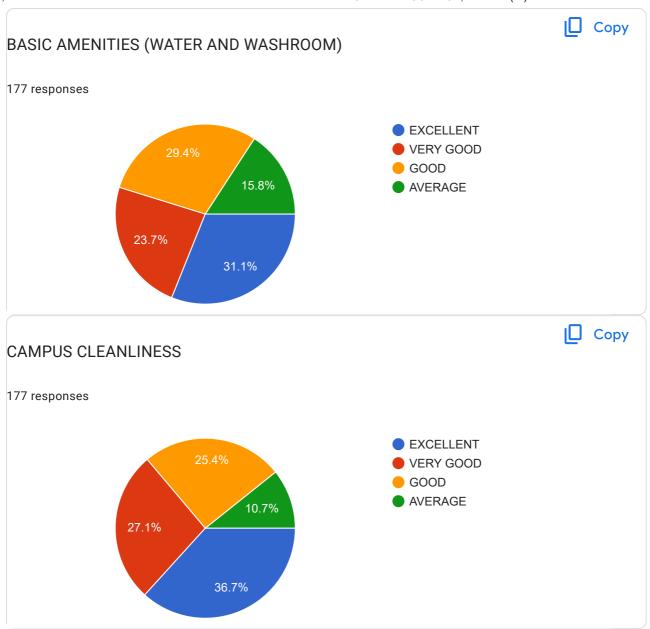

|  |
| 9284119554                   |  |
| 8108011941                   |  |
| 8828475446                   |  |
| 7045201619                   |  |
| 8591104260                   |  |
| 8291174459                   |  |
| 8451932146                   |  |
| 9004374603                   |  |
| 8286387211                   |  |
| 9328750038                   |  |
| 9049939363                   |  |
| 8976218263                   |  |
| 8356907072                   |  |
| 9324651662                   |  |
| 9372637257                   |  |
| 9322802898                   |  |
| 8412031325<br>8652898147     |  |
| 8173841971                   |  |
| 9321616969                   |  |
| 9301900270                   |  |
|                              |  |





























| SUGGESTIONS IF ANY.                                                                                                                                                                                                                                                                                                                                                                                                                                                                                                                                                                                                  |
|--------------------------------------------------------------------------------------------------------------------------------------------------------------------------------------------------