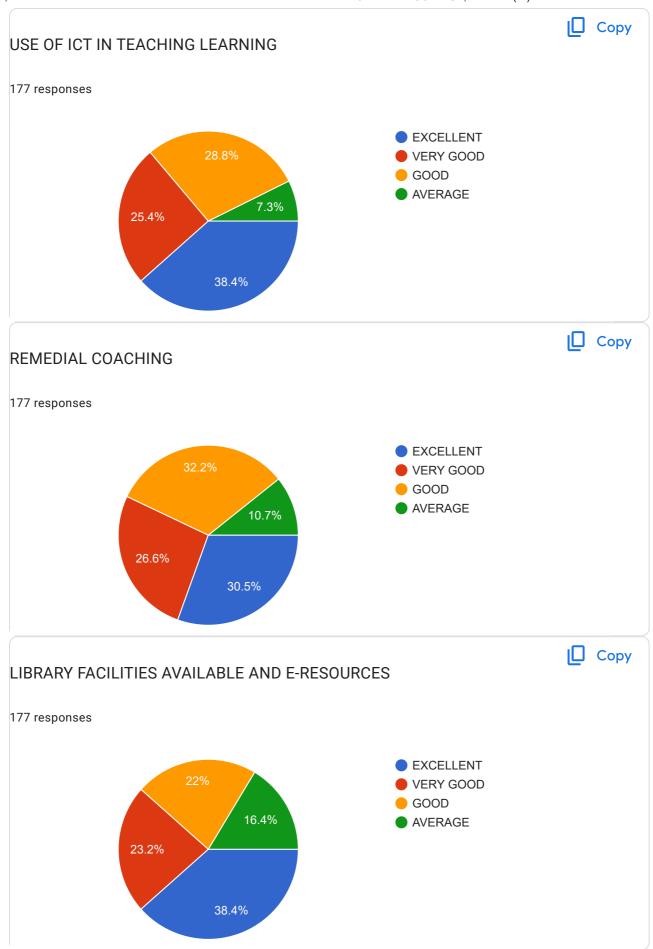

responses                |  |
| 9284119554                   |  |
| 8108011941                   |  |
| 8828475446                   |  |
| 7045201619                   |  |
| 8591104260                   |  |
| 8291174459                   |  |
| 8451932146                   |  |
| 9004374603                   |  |
| 8286387211                   |  |
| 9328750038                   |  |
| 9049939363                   |  |
| 8976218263                   |  |
| 8356907072                   |  |
| 9324651662                   |  |
| 9372637257                   |  |
| 9322802898                   |  |
| 8412031325<br>8652898147     |  |
| 8173841971                   |  |
| 9321616969                   |  |
| 9301900270                   |  |
|                              |  |





























| SUGGESTIONS IF ANY.                                                                                                                                                                                                                                                                                                                                                                                                                                                                                                                                                                                                  |
|--------------------------------------------------------------------------------------------------------------------------------------------------------------------------------------