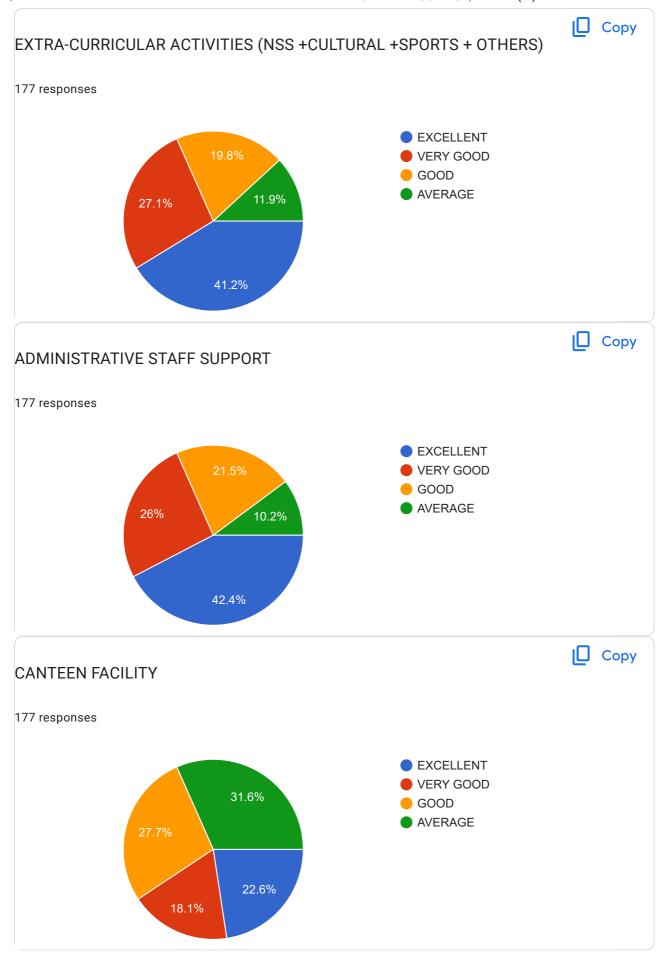

es                |  |
| 9284119554                   |  |
| 8108011941                   |  |
| 8828475446                   |  |
| 7045201619                   |  |
| 8591104260                   |  |
| 8291174459                   |  |
| 8451932146                   |  |
| 9004374603                   |  |
| 8286387211                   |  |
| 9328750038                   |  |
| 9049939363                   |  |
| 8976218263                   |  |
| 8356907072                   |  |
| 9324651662                   |  |
| 9372637257                   |  |
| 9322802898                   |  |
| 8412031325<br>8652898147     |  |
| 8173841971                   |  |
| 9321616969                   |  |
| 9301900270                   |  |
|                              |  |





























| SUGGESTIONS IF ANY.                                                                                                                                                                                                                                                                                                                                                                                                                                                                                                                                                                                                  |
|----------------------------------------------------------------------------------------------------------------------------------------------------------------------------------------------