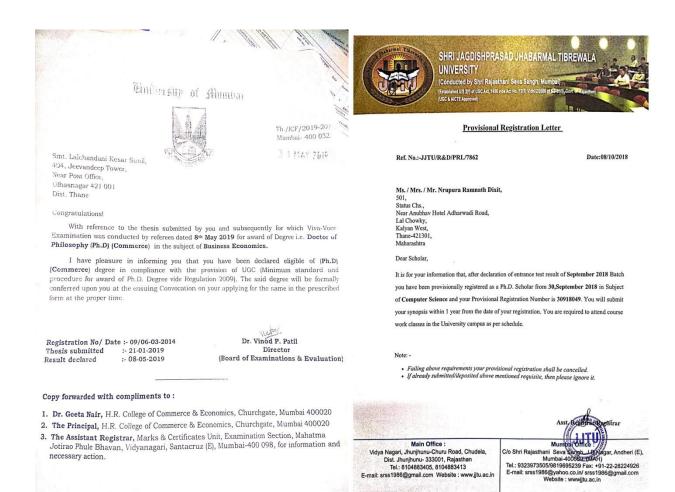

#### **Evidence**

| SR.No | Name of Faculty                 | Date of<br>Completion | Date of registration | Remark    |
|-------|---------------------------------|-----------------------|----------------------|-----------|
| 1     | Dr. Yogita Manoj Sanas          | 29/04/2019            |                      | Completed |
| 2     | Dr. Nikita Ramakant Shrivastava | 30/01/2019            |                      | Completed |
| 3.    | Dr. KesarLalchandani            | 08/05/2019            |                      | Completed |
| 4.    | Ms. Nrupura Ramakant Dixit      |                       | 30/09/2018           | pursuing  |
| 5.    | Ms.Kanyakumari Jagdish Basani   |                       | 19/08/2018           | pursuing  |
| 6.    | Ms. Charushila Subhash Papal    |                       | 04/01/2019           | pursuing  |